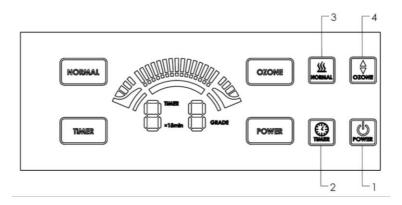

# BUTTONS FUNCTION

| No.    | Name   | Function and operation instruction                 |
|--------|--------|----------------------------------------------------|
|        | Power  | Standby mode: Machine turns on when press          |
|        |        | Power button, Ozone Generator start working        |
| 1      |        | at 1 grade;                                        |
|        |        | Power on mode: Ozone Generator turns off           |
|        |        | when press the Power button                        |
|        | Timer  | 1. Press TIMER, display 15 MIN                     |
|        |        | 2. Press one time increase 15 MIN, the max.        |
| 2      |        | timing is 135MIN, and min. is 15MIN                |
| 2      |        | 3. When the time setting is finished, press        |
|        |        | NORMAL would shut off mode, and back to            |
|        |        | normal working mode.                               |
| 3      | Normal | Press NORMAL, display 15 MIN and grade 4.          |
|        |        | rises recrimine, display to mine and grade 4.      |
| 4      | Ozone  | 6 different settings to adjust ozone output, it is |
| Т<br>Т |        | "1-2-3-4-5-6"                                      |

# LED DISPLAY

| No. | Name                         | LED display                                                                 |
|-----|------------------------------|-----------------------------------------------------------------------------|
| 1   | Machine<br>working<br>status | Press POWER to indicate machine working status                              |
| 2   | Ozone grade                  | Press OZONE to indicate ozone working status, to display 1 to 6 ozone grade |
| 3   | Countdown<br>display         | Display the countdown clock.                                                |
| 4   | Timing<br>reminder           | Timing function is turned on.                                               |
| 5   | Normal mode reminder         | Press NORMAL to indicate Normal mode working status.                        |
| 6   | Ozone grade                  | Display 1 to 6 ozone grade                                                  |
| 7   | Ozone<br>working<br>status   | Ozone function is turned on                                                 |