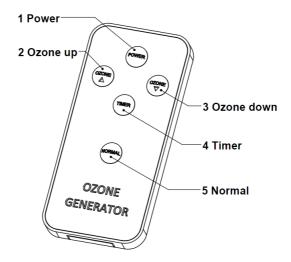

# REMOTE CONTROL FUNCTION

| No | Name       | Function and operation instruction                                                                                                                          |
|----|------------|-------------------------------------------------------------------------------------------------------------------------------------------------------------|
| 1  | Power      | Standby mode: Machine turns on when                                                                                                                         |
|    |            | press Power button, Ozone Generator start                                                                                                                   |
|    |            | working at 1 grade;                                                                                                                                         |
|    |            | Power on mode: Ozone Generator turns off<br>when press the Power button                                                                                     |
| 2  | Ozone up   | Increase the ozone output, it is "1-2-3-4-5-6"                                                                                                              |
| 3  | Ozone down | Reduce the ozone output, it is "6-5-4-3-2-1"                                                                                                                |
|    | Timer      | 1. Press TIMER, display 15 MIN                                                                                                                              |
|    |            | 2. Press one time increase 15MIN, the max.                                                                                                                  |
| 4  |            | timing is 2H and 15MIN, and min. is 15MIN<br>3. When the time setting is finished, press<br>NORMAL would shut off mode, and back to<br>normal working mode. |
| 5  | Normal     | Press NORMAL, display 15 MIN and grade 4                                                                                                                    |