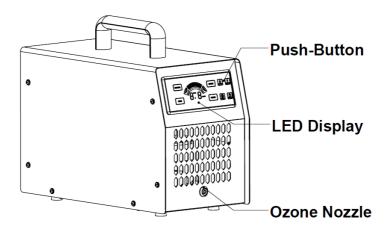

# BUTTONS FUNCTION

| No.    | Name   | Function and operation instruction                 |
|--------|--------|----------------------------------------------------|
|        | Power  | Standby mode: Machine turns on when press          |
|        |        | Power button, Ozone Generator start working        |
| 1      |        | at 1 grade;                                        |
|        |        | Power on mode: Ozone Generator turns off           |
|        |        | when press the Power button                        |
|        | Timer  | 1. Press TIMER, display 15 MIN                     |
|        |        | 2. Press one time increase 15 MIN, the max.        |
| 2      |        | timing is 135MIN, and min. is 15MIN                |
| 2      |        | 3. When the time setting is finished, press        |
|        |        | NORMAL would shut off mode, and back to            |
|        |        | normal working mode.                               |
| 3      | Normal | Press NORMAL, display 15 MIN and grade 4.          |
|        |        | rises recrimine, display to mine and grade 4.      |
| 4      | Ozone  | 6 different settings to adjust ozone output, it is |
| Т<br>Т |        | "1-2-3-4-5-6"                                      |

# LED DISPLAY

| No. | Name                         | LED display                                                                 |
|-----|------------------------------|-----------------------------------------------------------------------------|
| 1   | Machine<br>working<br>status | Press POWER to indicate machine working status                              |
| 2   | Ozone grade                  | Press OZONE to indicate ozone working status, to display 1 to 6 ozone grade |
| 3   | Countdown<br>display         | Display the countdown clock.                                                |
| 4   | Timing<br>reminder           | Timing function is turned on.                                               |
| 5   | Normal mode reminder         | Press NORMAL to indicate Normal mode working status.                        |
| 6   | Ozone grade                  | Display 1 to 6 ozone grade                                                  |
| 7   | Ozone<br>working<br>status   | Ozone function is turned on                                                 |