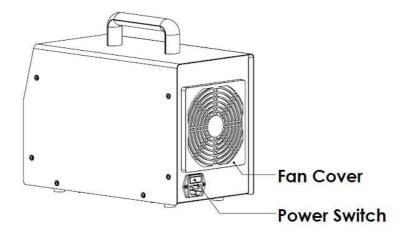

l: | 19~32ft. (6~10m)                                                                                         |
| Silicone tube          | One meters                                                                                               |
| Air stone              | Two pieces                                                                                               |
| Product size(mm):      | 160x320x260 MM                                                                                           |
| Weight:                | 5.1Kgs(11.3Lbs)                                                                                          |
| Packing details:       | 1pc machine, 1pc remote control,<br>1pcs manual, 1pc power plug.<br>2 sets silicone tube with air stones |





(Back View)



# BUTTONS FUNCTION



| No.    | Name   | Function and operation instruction                 |
|--------|--------|----------------------------------------------------|
|        | Power  | Standby mode: Machine turns on when press          |
|        |        | Power button, Ozone Generator start working        |
| 1      |        | at 1 grade;                                        |
|        |        | Power on mode: Ozone Generator turns off           |
|        |        | when press the Power button                        |
|        | Timer  | 1. Press TIMER, display 15 MIN                     |
|        |        | 2. Press one time increase 15 MIN, the max.        |
| 2      |        | timing is 135MIN, and min. is 15MIN                |
| 2      |        | 3. When the time setting i