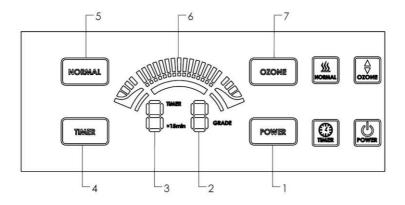

# BUTTONS FUNCTION

| No.    | Name   | Function and operation instruction                 |
|--------|--------|----------------------------------------------------|
|        | Power  | Standby mode: Machine turns on when press          |
|        |        | Power button, Ozone Generator start working        |
| 1      |        | at 1 grade;                                        |
|        |        | Power on mode: Ozone Generator turns off           |
|        |        | when press the Power button                        |
|        | Timer  | 1. Press TIMER, display 15 MIN                     |
|        |        | 2. Press one time increase 15 MIN, the max.        |
| 2      |        | timing is 135MIN, and min. is 15MIN                |
| 2      |        | 3. When the time setting is finished, press        |
|        |        | NORMAL would shut off mode, and back to            |
|        |        | normal working mode.                               |
| 3      | Normal | Press NORMAL, display 15 MIN and grade 4.          |
|        |        | rises recrimine, display to mine and grade 4.      |
| 4      | Ozone  | 6 different settings to adjust ozone output, it is |
| Т<br>Т |        | "1-2-3-4-5-6"                                      |

# LED DISPLAY

| No. | Name                         | LED display                                                                 |
|-----|------------------------------|-----------------------------------------------------------------------------|
| 1   | Machine<br>working<br>status | Press POWER to indicate machine working status                              |
| 2   | Ozone grade                  | Press OZONE to indicate ozone working status, to display 1 to 6 ozone grade |
| 3   | Countdown<br>display         | Display the countdown clock.                                                |
| 4   | Timing<br>reminder           | Timing function is turned on.                                               |
| 5   | Normal mode reminder         | Press NORMAL to indicate Normal mode working status.                        |
| 6   | Ozone grade                  | Display 1 to 6 ozone grade                                                  |
| 7   | Ozone<br>working<br>status   | Ozone function is turned on                                                 |