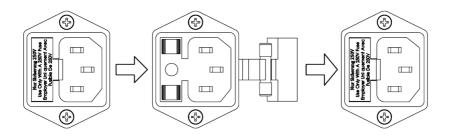

## TROUBLESHOOTING

If you suspect a problem with your unit check the following:

- 1) Unit is plugged in properly.
- 2) It's important that the Ozone Generator be properly grounded to avoid potential shock.
- 3) Fuse is installed properly and in good condition. To replace fuse, pull out the plastic fuse holder, remove old fuse and insert new fuse.

2 Amp (1.58 inch) for 110-120V;

1 Amp (1.58 inch) for 220-240V

#### Refer to picture as follows: